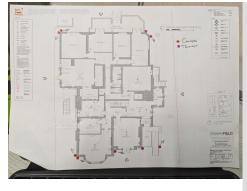

## **Camera Location Image 1**

# **Camera Location Image 2**

# **Camera Location Image 3**

#### **Camera Location Image 4**

## **Camera Location Image 5**

## **Camera Location Image 6**

Recorder location:

Main entrance hall above current entrance to dryer room inside can.