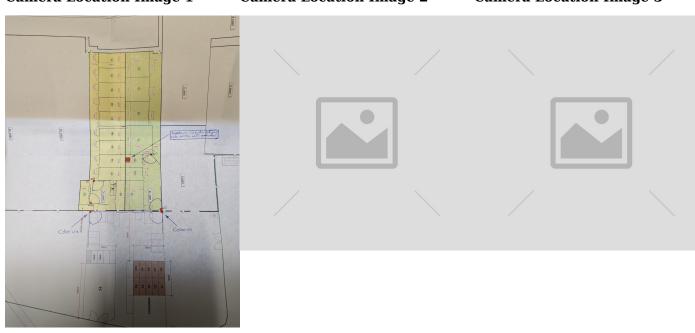

-------|------------------------------------------------------------------|
| Site contact:      | Will                                                             |
| Date of job:       | 2024-12-16                                                       |
| Days on site:      | 1                                                                |
| Engineer on site:  | Matt / Matty                                                     |
| Type of job:       | installation                                                     |
| Number of cameras: | 6                                                                |
| Camera locations:  | 2 external colorvu, 4 standard HD inside. refer to plan attached |

# Camera Location Image 1 Can

# **Camera Location Image 2**

# **Camera Location Image 3**



#### **Camera Location Image 4**

## **Camera Location Image 5**

#### **Camera Location Image 6**



Recorder location:

Refer to plan. To be located in fuse board room in a network cab.

## **Recorder Location Image**



Installation instructions:

install 6 cameras and run cable back to the fuse board room where we will install a network cab that the system will be installed in and connected to the network.

Additional Information: