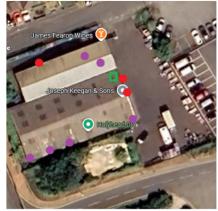

Camera locations:

External cameras All external cameras will be Hikvision HD 8MP Turret Camera with the 2.8mm wide angle lens and built in IR with a range of 50m. There will be two cameras located in the middle of the building on the yard side to provide coverage of the yard and main gates, this will create a cross over that will ensure you are maximising the coverage. There will be one camera on the road side of the building to provide coverage of the reception entrance and fence line. Internal cameras All internal cameras will be Hikvision HD 8MP Turret Camera with the 2.8mm wide angle lens and built in IR with a range of 50m. There will be six cameras in total to provide coverage of the following. One camera will be installed above the main door into the warehouse to provide coverage of the floor space and will look down towards the racking area. One camera will be installed on the stantion to provide coverage of the first aisle and the wine area at the end of the racking. One camera will be installed on the stantion to provide coverage of the second aisle where the picking area is and the wine area at the end of the racking. One camera will be installed on the stantion to provide coverage of the back aisle and the racking at the side of the warehouse. There will be one camera located in the reception area to provide coverage of the reception waiting area and entrance. There will be one camera located in the trade counter to provide coverage of the desks and trade counter.

#### **Camera Location Image 1**