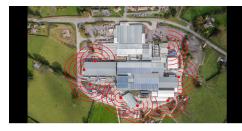

## **Job Sheet**

| Client site:       | Montgomery waters |
|--------------------|-------------------|
| Site contact:      | Spencer chantry   |
| Date of job:       | 2025-02-03        |
| Days on site:      | 5                 |
| Engineer on site:  | Matt and Matty    |
| Type of job:       | installation      |
| Number of cameras: | 8                 |
| Camera locations:  | See attached plan |

## Camera Location Image 1

Camera Location Image 4

Recorder location:

Coms cab