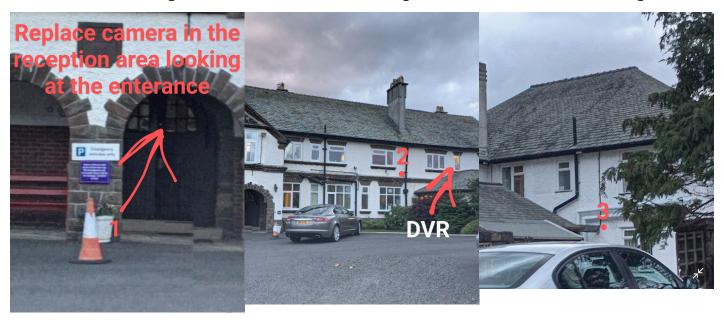

**Camera Location Image 1** 

Camera locations:

**Camera Location Image 2** 

**Camera Location Image 3** 

Recorder location:

The Hikvision 8MP HD 8 Channel Acusense DVR with a 1TB hard drive will be located in the office in place of the existing system and connected to the Internet.